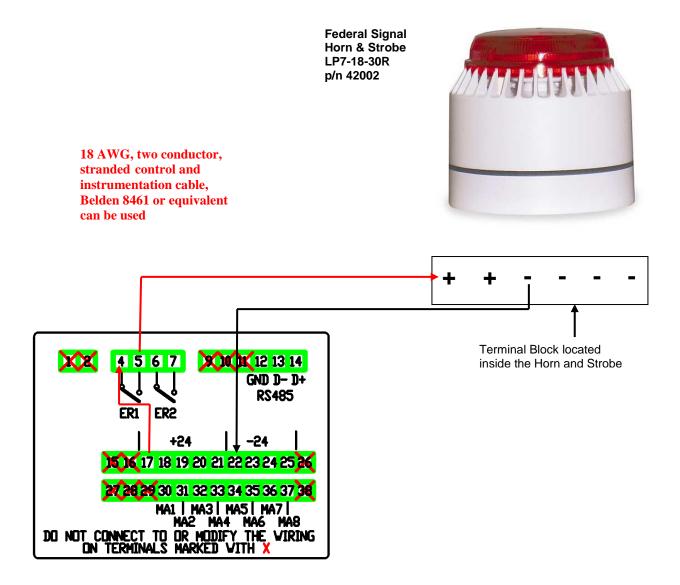

## **Remote Horn wiring to the Multichannel Controller**

PureAire' Multichannel controller is capable of powering and controlling a Federal Signal 24-VDC horn and strobe. The multichannel controller is supplied with an internal 24 VDC regulated power supply and 5ea. +24 volt connections to use to power the horn and strobe.

## NOTE: The PureAire factory set up is: ER1 = Gas Alarm; ER2 = Gas Alarm

The following is a diagram for connecting the Horn and strobe to the Multichannel controller.

(Connector locations 12, 13 &14 are only used when connecting to Modbus)