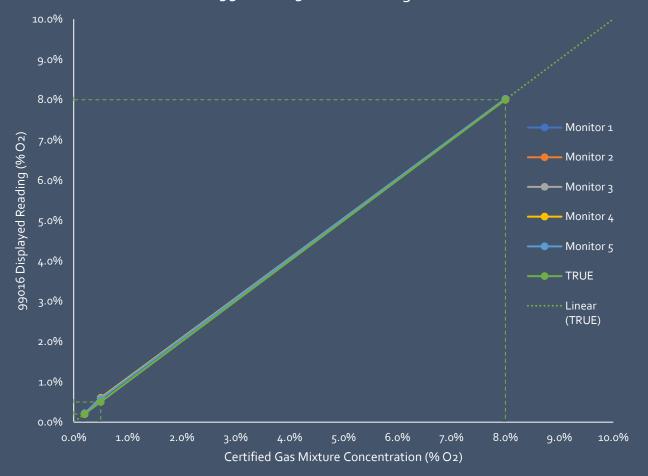

# 99016: 0-25.0% 02

Calibration & Repeatability Testing



### Factory Calibration

- Monitor is factory calibrated using 3 separate gases:
  - 99% N2
  - 8%O2
  - 20.9%O2
- Can be field calibrated as required using only ambient air (20.9% O2)
- Can be field calibrated with AutoCal\*

Note: PureAire cannot supply calibration gas \* AutoCal is only available on V5.0 and later monitors



#### 99016 0-25% O2 Readings



## **Field Calibration**

#### **Normal Calibration**

- While the sensor is in an ambient, breathable atmosphere:
- Adjust the sensor span manually by toggling the joystick until the monitor reads 20.9% O2

#### AutoCal<sup>‡</sup> Calibration

- Navigate to AutoCal Percent menu
- Press to automatically calibrate unit to 20.9%



## Accuracy

#### **Overall Average**

Average of Five (5) 99016 0-25% O2 Monitors, Error (Reading - True %)



#### **Individual Accuracy**