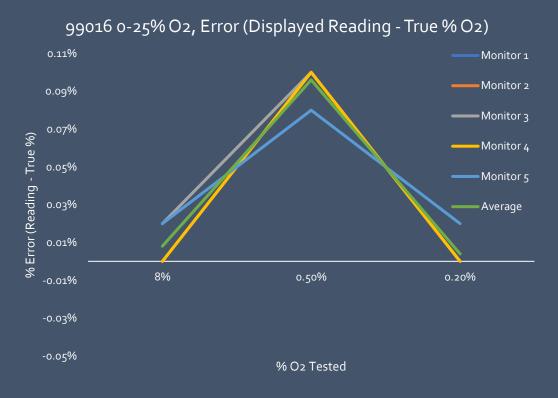

factory calibrated using 3 separate gases:
  - 99% N2
  - 8%O2
  - 20.9%O2
- Can be field calibrated as required using only ambient air (20.9% O2)
- Can be field calibrated with AutoCal\*

Note: PureAire cannot supply calibration gas \* AutoCal is only available on V5.0 and later monitors



#### 99016 0-25% O2 Readings



## **Field Calibration**

#### **Normal Calibration**

- While the sensor is in an ambient, breathable atmosphere:
- Adjust the sensor span manually by toggling the joystick until the monitor reads 20.9% O2

#### AutoCal<sup>‡</sup> Calibration

- Navigate to AutoCal Percent menu
- Press to automatically calibrate unit to 20.9%



## Accuracy

#### **Overall Average**

Average of Five (5) 99016 0-25% O2 Monitors, Error (Reading - True %)



#### **Individual Accuracy**