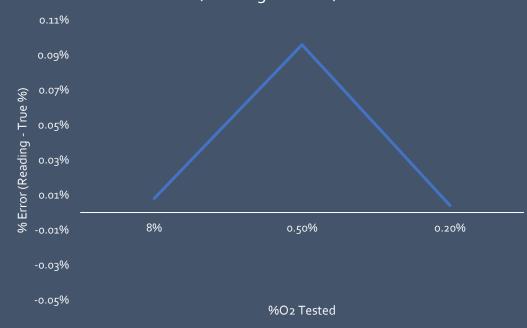

## Accuracy

#### **Overall Average**

Average of Five (5) 99016 0-25% O2 Monitors, Error (Reading - True %)