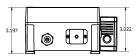

#### Easy to Use

The monitor will arrive ready to work right out of the box. Simply secure the unit to the wall 3-5 feet from the gas source, plug it in, and power it on. The optional remote cable allows for CO2 monitoring up to10 feet from the transmitter. The monitor will begin sampling O2/CO2 levels after a brief startup period. Oxygen/Carbon Dioxide levels are displayed clearly on the screen for easy access and visibility.

#### **Dual 02/C02 Monitor Alarm Features**

PureAire's Dual O2/CO2 Monitor has 2 adjustable alarm relay setpoints that can connect to a horn/strobe, 8 channel controller, remote display, or into building systems. Alarm signals also can tie into automatic shut-off valves when oxygen levels fall below the OSHA threshold.