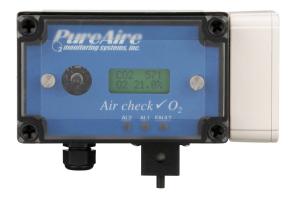

#### **Product Summary**

PureAire Monitoring Systems Dual Oxygen/ Carbon Dioxide Monitor is designed for continuous monitoring of oxygen and carbon dioxide in confined spaces. The monitor is ideal for facilities that use inert gases including, but not limited to, nitrogen, helium, carbon dioxide, and argon. The dual 02/C02 monitor is suitable for environments such as cryogenic facilities, breweries, food processing plants, laboratories, hospitals, and universities. The monitor will remain accurate at temperatures as low as -40C. PureAire's durable, non-depleting, zirconium oxide sensor cell and non-dispersive infrared sensor (NDIR) cell, will last 10+years in a normal environment, without needing to be replaced.

#### Easy to Use

The monitor will arrive ready to work right out of the box. Simply secure the unit to the wall 3-5 feet from the gas source, plug it in, and power it on. The optional remote cable allows for CO2 monitoring up to10 feet from the transmitter. The monitor will begin sampling O2/CO2 levels after a brief startup period. Oxygen/Carbon Dioxide levels are displayed clearly on the screen for easy access and visibility.