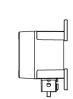

# Dual O2/CO2 Monitor, 0-25% and 0-50,000 ppm

ITEM#. 99143-Includes Domestic Power Supply ITEM#. 99144-Includes International Power Supply ITEM#. 99150-Includes 10' Remote CO2 cable, DOM Power Supply

#### **Product Summary**

PureAire Monitoring Systems Dual Oxygen/ Carbon Dioxide Monitor is designed for continuous monitoring of oxygen and carbon dioxide in confined spaces. The monitor is ideal for facilities that use inert gases including, but not limited to, nitrogen, helium, carbon dioxide, and argon. The dual 02/C02 monitor is suitable for environments such as cryogenic facilities, breweries, food processing plants, laboratories, hospitals, and universities. The monitor will remain accurate at temperatures as low as -40C. PureAire's durable, non-depleting, zirconium oxide sensor cell and non-dispersive infrared sensor (NDIR) cell, will last 10+years in a normal environment, without needing to be replaced.