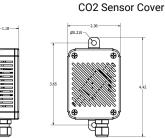

## What gases can be detected with a Dual 02/C02 Monitor?

PureAire's Dual O2/CO2 Monitor can be used to monitor CO2, nitrogen, argon, and helium gases.

#### **Dual 02/C02 Monitor Alarm Features**

PureAire's Dual O2/CO2 Monitor has 2 adjustable alarm relay setpoints that can connect to a horn/strobe, 8 channel controller, remote display, or into building systems. Alarm signals also can tie into automatic shut-off valves when oxygen levels fall below the OSHA threshold.