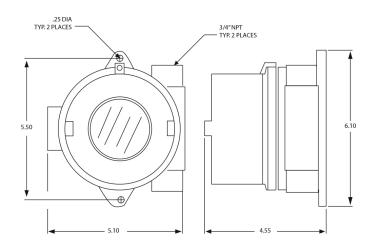

#### **Product Summary**

The ST-46 LEL Explosion Proof Combustible Gas Monitor is ideal for facilities that require continuous monitoring of toxic and corrosive gases in hazardous areas. The enclosure is specifically designed to prevent an explosion. The monitor is well suited for environments such as power plants, refineries, natural gas locations, and the oil and gas industry where combustible, toxic gases are present. The monitor is housed in a NEMA 4 explosion proof enclosure suitable for Class 1, Group B, C, and D, Class 2, Group E, F, and G. PureAire's durable, long-life LEL catalytic sensor will last 4-5 years in a normal environment without needing to be replaced.

#### **FEATURES**

- Class 1, Group B, C, and D, Class 2, Group E, F, and G
- Long Life LEL Catalytic Sensor
- Two-Alarm setpoints Relays
- 3 year warranty
- Digital display, and 4-20mA analog output
- Wall mounting bracket