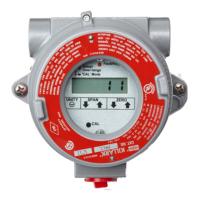

# ST-46 LEL Explosion Proof Combustible Gas Monitor

ITEM #: ST-46

#### **Product Summary**

The ST-46 LEL Explosion Proof Combustible Gas Monitor is ideal for facilities that require continuous monitoring of toxic and corrosive gases in hazardous areas. The enclosure is specifically designed to prevent an explosion. The monitor is well suited for environments such as power plants, refineries, natural gas locations, and the oil and gas industry where combustible, toxic gases are present. The monitor is housed in a NEMA 4 explosion proof enclosure suitable for Class 1, Group B, C, and D, Class 2, Group E, F, and G. PureAire's durable, long-life LEL catalytic sensor will last 4-5 years in a normal environment without needing to be replaced.

#### **FEATURES**

- Class 1, Group B, C, and D, Class 2, Group E, F, and G
- Long Life LEL Catalytic Sensor
- Two-Alarm setpoints Relays
- 3 year warranty
- Digital display, and 4-20mA analog output
- Wall mounting bracket