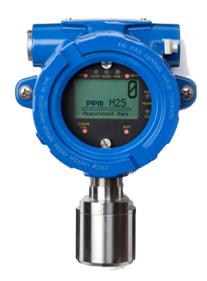

# ST-48 Carbon Monoxide (CO) Combustible Gas Monitor

ITEM#: 95107

#### **Product Summary**

The PureAire ST-48 Carbon Monoxide (CO) Combustible Gas Monitor is ideal for facilities that require continuous monitoring of carbon monoxide gas in hazardous areas. The enclosure is specifically designed to prevent an explosion. The monitor is best suited for environments such as refineries, parking garages, laboratories, natural gas locations, and the oil and gas industry where carbon monoxide is present. Operator interface is via a menu driven magnetic keypad allowing full access without opening the enclosure. The monitor is housed in a NEMA 7 explosion proof enclosure suitable for Class 1, Division 1 and 2, Group B, C, and D.

#### **FEATURES**

- Non-Intrusive one-man calibration
- Explosion-Proof enclosure Cl. 1, Div. 1 & 2, Gr. B, C, D
- 6" Back-lit LCD Display with Bargraph and Trending
- 4-20mA Output
- User Adjustable Dual Alarm Relays
- RS-485 Modbus Optional
- NRTL/ATEX Certifications