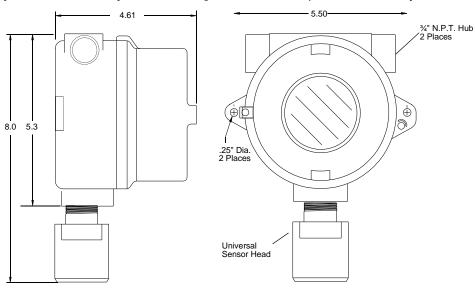

#### **Product Summary**

The PureAire ST-48 Carbon Monoxide (CO) Combustible Gas Monitor is ideal for facilities that require continuous monitoring of carbon monoxide gas in hazardous areas. The enclosure is specifically designed to prevent an explosion. The monitor is best suited for environments such as refineries, parking garages, laboratories, natural gas locations, and the oil and gas industry where carbon monoxide is present. Operator interface is via a menu driven magnetic keypad allowing full access without opening the enclosure. The monitor is housed in a NEMA 7 explosion proof enclosure suitable for Class 1, Division 1 and 2, Group B, C, and D.

#### **FEATURES**

- Non-Intrusive one-man calibration
- Explosion-Proof enclosure Cl. 1, Div. 1 & 2, Gr. B, C, D
- 6" Back-lit LCD Display with Bargraph and Trending
- 4-20mA Output
- User Adjustable Dual Alarm Relays
- RS-485 Modbus Optional
- NRTL/ATEX Certifications