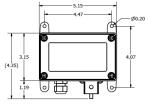

# Dual O2/CO2 Monitor, 0-25% and 0-10,000 ppm

ITEM #. 99039-Includes Domestic Power Supply ITEM#. 99122-Optional Remote CO2 Cable. Domestic Power Supply ITEM#. 99139-Includes International Power Supply ITEM#. 99176-Optional Remote CO2 Cable. Int'l. Power Supply

### **Product Summary**

PureAire Monitoring Systems Dual Oxygen/ Carbon Dioxide Monitor is designed for continuous monitoring of oxygen and carbon dioxide in confined spaces. The monitor is ideal for facilities that use inert gases including, but not limited to, nitrogen, helium, carbon dioxide, and argon. The dual 02/C02 monitor is suitable for environments such as cryogenic facilities, breweries, food processing plants, laboratories, hospitals, and universities. The monitor will remain accurate at temperatures as low as -40C. PureAire's durable, non-depleting, zirconium oxide sensor cell and non-dispersive infrared sensor (NDIR) cell, will last 10+years in a normal environment, without needing to be replaced.