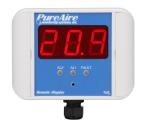

# Dual O2/CO2 Monitor, 0-25% and 0-10,000 ppm

ITEM #. 99039-Includes Domestic Power Supply ITEM#. 99122-Optional Remote CO2 Cable. Domestic Power Supply ITEM#. 99139-Includes International Power Supply ITEM#. 99176-Optional Remote CO2 Cable. Int'l. Power Supply

### **Product Summary**

PureAire Monitoring Systems Dual Oxygen/ Carbon Dioxide Monitor is designed for continuous monitoring of oxygen and carbon dioxide in confined spaces. The monitor is ideal for facilities that use inert gases including, but not limited to, nitrogen, helium, carbon dioxide, and argon. The dual 02/C02 monitor is suitable for environments such as cryogenic facilities, breweries, food processing plants, laboratories, hospitals, and universities. The monitor will remain accurate at temperatures as low as -40C. PureAire's durable, non-depleting, zirconium oxide sensor cell and non-dispersive infrared sensor (NDIR) cell, will last 10+years in a normal environment, without needing to be replaced.

### **Easy to Use**

The monitor will arrive ready to work right out of the box. Simply secure the unit to the wall 3-5 feet from the gas source, plug it in, and power it on. The optional remote cable allows for CO2 monitoring up to 30 feet from the transmitter. The monitor will begin sampling O2/CO2 levels after a brief startup period. Oxygen/Carbon Dioxide levels are displayed clearly on the screen for easy access and visibility.