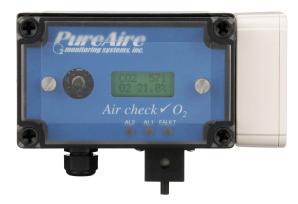

# Dual O2/CO2 Monitor, 0-25% and 0-10,000 ppm

ITEM #. 99039-Includes Domestic Power Supply ITEM#. 99122-Optional Remote CO2 Cable. Domestic Power Supply ITEM#. 99139-Includes International Power Supply ITEM#. 99176-Optional Remote CO2 Cable. Int'l. Power Supply

### **Product Summary**

PureAire Monitoring Systems Dual Oxygen/ Carbon Dioxide Monitor is designed for continuous monitoring of oxygen and carbon dioxide in confined spaces. The monitor is ideal for facilities that use inert gases including, but not limited to, nitrogen, helium, carbon dioxide, and argon. The dual 02/C02 monitor is suitable for environments such as cryogenic facilities, breweries, food processing plants, laboratories, hospitals, and universities. The monitor will remain accurate at temperatures as low as -40C. PureAire's durable, non-depleting, zirconium oxide sensor cell and non-dispersive infrared sensor (NDIR) cell, will last 10+years in a normal environment, without needing to be replaced.