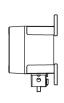

Carbon Dioxide levels are displayed clearly on the screen for easy access and visibility.

# Top Advantages of Dual O2/CO2 Monitor



#### **Dual 02/C02 Monitor Alarm Features**

PureAire's Dual O2/CO2 Monitor has 2 adjustable alarm relay setpoints that can connect to a horn/ strobe, 8 channel controller, remote display, or into building systems. Alarm signals also can tie into automatic shut-off valves when oxygen levels fall below the OSHA threshold.



### **Easy To Use**

PureAire's Dual O2/CO2 Monitor provides constant monitoring with little to no adjustments, saving you time and money while allowing the monitor to operate seamlessly. Our quality sensors make this the longest lasting monitor on the market.

99039 - Dual O2/CO2









CO2 Sensor Cover

99122 - Optional Remote CO2









# **Top Accessories**



8 Channel Programmable Controller for O2 or Gas **Monitors** 

ITEM #: 99196



**Remote Digital Display** 

ITEM #: 99183



**Red Horn/Strobe 24VDC** 

ITEM #: 42002



1-888-788-8050

info@pureaire.net pureairemonitoring.com 1140 Ensell Road Lake Zurich, IL 60047 1-847-726-6000