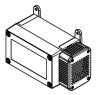

# Dual O2/CO2 Monitor, 0-25% and 0-10,000 ppm

ITEM #. 99039-Includes Domestic Power Supply ITEM#. 99122-Optional Remote CO2 Cable. Domestic Power Supply ITEM#. 99139-Includes International Power Supply ITEM#. 99176-Optional Remote CO2 Cable. Int'l. Power Supply

### **Product Summary**

PureAire Monitoring Systems Dual Oxygen/ Carbon Dioxide Monitor is designed for continuous monitoring of oxygen and carbon dioxide in confined spaces. The monitor is ideal for facilities that use inert gases including, but not limited to, nitrogen, helium, carbon dioxide, and argon. The dual 02/C02 monitor is suitable for environments such as cryogenic facilities, breweries, food processing plants, laboratories, hospitals, and universities. The monitor will remain accurate at temperatures as low as -40C. PureAire's durable, non-depleting, zirconium oxide sensor cell and non-dispersive infrared sensor (NDIR) cell, will last 10+years in a normal environment, without needing to be replaced.