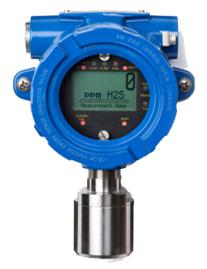

## ST-48 Hydrogen Sulfide (H2S) Combustible Gas Monitor

ITEM#: 95122

#### **Product Summary**

The PureAire ST-48 Hydrogen Sulfide (H2S) Combustible Gas Monitor is ideal for facilities that require continuous monitoring of hydrogen sulfide gas in hazardous areas. The enclosure is specifically designed to prevent an explosion. The monitor is best suited for environments such as refineries, natural gas locations, wastewater treatment facilities, paper mills, and the oil and gas industry where hydrogen sulfide is present. Operator interface is via a menu driven magnetic keypad allowing full access without opening the enclosure. The monitor is housed in a NEMA 7 explosion proof enclosure suitable for Class 1, Division 1 and 2, Group B, C, and D.

#### Set Up

Secure the ST-48 monitor to the wall so the display is visible, and connect the monitor to the power source. The ST-48 will begin sampling hydrogen sulfide (H2S) after a brief startup period. Hydrogen Sulfide levels are displayed clearly on the screen for easy access and visibility.