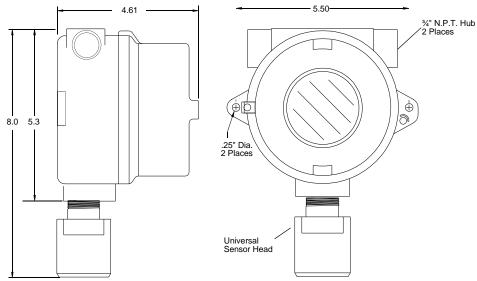

#### **Product Summary**

The PureAire ST-48 Hydrogen Sulfide (H2S) Combustible Gas Monitor is ideal for facilities that require continuous monitoring of hydrogen sulfide gas in hazardous areas. The enclosure is specifically designed to prevent an explosion. The monitor is best suited for environments such as refineries, natural gas locations, wastewater treatment facilities, paper mills, and the oil and gas industry where hydrogen sulfide is present. Operator interface is via a menu driven magnetic keypad allowing full access without opening the enclosure. The monitor is housed in a NEMA 7 explosion proof enclosure suitable for Class 1, Division 1 and 2, Group B, C, and D.