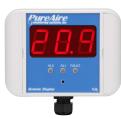

### **Top Accessories**

8 Channel Controller for Gas Monitors

ITEM #: 99196

Remote Digital Display ITEM #: 99091

Red Horn/Strobe 24VDC ITEM #: 42002