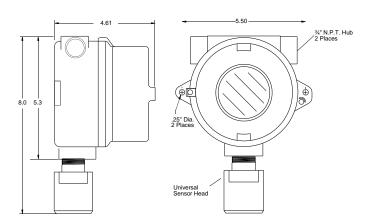

## **Product Summary**

The PureAire ST-48 Combustible/Toxic Gas Monitor is ideal for facilities that require continuous monitoring of toxic or combustible gases in hazardous areas. The enclosure is specifically designed to prevent an explosion. The monitor is best suited for environments such as refineries, wastewater treatment, parking garages, laboratories, pharmaceutical, research and development, natural gas locations, and the oil and gas industry and any other locations where toxic or combustible gases are present. Operator interface is via a menu driven magnetic keypad allowing full access without opening the enclosure. The monitor is housed in a NEMA 7 explosion proof enclosure suitable for Class 1, Division 1 and 2, Groups A, B, C, and D.