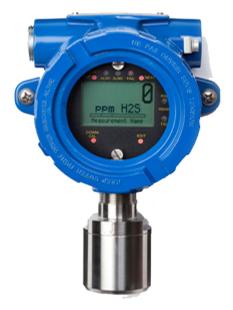

## **Product Summary**

The PureAire ST-48 Combustible/Toxic Gas Monitor is ideal for facilities that require continuous monitoring of toxic or combustible gases in hazardous areas. The enclosure is specifically designed to prevent an explosion. The monitor is best suited for environments such as refineries, wastewater treatment, parking garages, laboratories, pharmaceutical, research and development, natural gas locations, and the oil and gas industry and any other locations where toxic or combustible gases are present. Operator interface is via a menu driven magnetic keypad allowing full access without opening the enclosure. The monitor is housed in a NEMA 7 explosion proof enclosure suitable for Class 1, Division 1 and 2, Groups A, B, C, and D.

### Set Up

Secure the ST-48 monitor to the wall so the display is visible, and connect the monitor to the power source. The ST-48 will begin sampling gas levels after a brief startup period. Gas levels are displayed clearly on the screen for easy access and visibility.