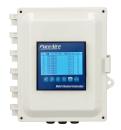

# Water-Resistant Sample Draw Dual Oxygen (0-25%)/Carbon Dioxide (0-50,000 ppm) Monitor

ITEM #: 99188

#### **Product Summary**

The Water-Resistant Sample Draw Dual 02/ CO2 Monitor is a self-contained system that is designed for continuous monitoring of inert gases in confined spaces. The monitor can sample 02/C02 levels from up to 100 feet away and is ideal for facilities that use inert gases including, but not limited to, nitrogen. helium, and argon. The NEMA 4X/IP66 dust and water-tight enclosure protects the monitor against dust, water, and damage from external ice formation. The O2/CO2 monitor is perfect for environments such as breweries, bottling plants, food processing facilities, and laboratories. The monitor will remain accurate at temperatures as low as -40C. PureAire's durable, non-depleting, zirconium oxide sensor cells, and NDIR cells, will last up to 10+years in a normal environment, without needing to be replaced.

#### **FEATURES**

- · No calibration required for oxygen
- · Self-calibrating CO2 sensor
- Local backlit concentration display
- · Built-in visual LED alarm indicators
- Two 4-20 mA output signals with dedicated circuits
- Two alarm level set-points for both O2 and CO2
- Two relays for both 02 and CO2
- · No drift due to environmental or temperature changes
- · 3-vear warranty
- Built-in Flow Sample Pump
- NEMA 4X/IP66 Enclosure
- Includes 24V 48W Power supply