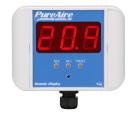

### **Top Accessories**

8 Channel Programmable Controller for O2 or Gas Monitors

ITEM #: 99196

Remote Digital Display
ITEM #: 99091- 02
ITEM #: 99193 - CO2

Red Horn/Strobe 24VDC ITEM #: 42002

1-888-788-8050