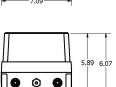

#### **Product Summary**

The Water-Resistant Sample Draw Dual 02/ CO2 Monitor is a self-contained system that is designed for continuous monitoring of inert gases in confined spaces. The monitor can sample 02/C02 levels from up to 100 feet away and is ideal for facilities that use inert gases including, but not limited to, nitrogen. helium, and argon. The NEMA 4X/IP66 dust and water-tight enclosure protects the monitor against dust, water, and damage from external ice formation. The O2/CO2 monitor is perfect for environments such as breweries, bottling plants, food processing facilities, and laboratories. The monitor will remain accurate at temperatures as low as -40C. PureAire's durable, non-depleting, zirconium oxide sensor cells, and NDIR cells, will last up to 10+years in a normal environment, without needing to be replaced.

#### **FEATURES**

- · No calibration required for oxygen
- · Self-calibrating CO2 sensor
- Local backlit concentration display
- · Built-in visual LED alarm indicators
- Two 4-20 mA output signals with dedicated circuits
- Two alarm level set-points for both O2 and CO2
- Two relays for both 02 and CO2
- · No drift due to environmental or temperature changes
- · 3-vear warranty
- Built-in Flow Sample Pump
- NEMA 4X/IP66 Enclosure
- Includes 24V 48W Power supply