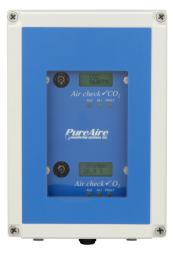

# Water-Resistant Sample Draw Dual Oxygen (0-25%)/Carbon Dioxide (0-50,000 ppm) Monitor

ITEM #: 99188

#### **Product Summary**

The Water-Resistant Sample Draw Dual 02/ CO2 Monitor is a self-contained system that is designed for continuous monitoring of inert gases in confined spaces. The monitor can sample 02/C02 levels from up to 100 feet away and is ideal for facilities that use inert gases including, but not limited to, nitrogen. helium, and argon. The NEMA 4X/IP66 dust and water-tight enclosure protects the monitor against dust, water, and damage from external ice formation. The O2/CO2 monitor is perfect for environments such as breweries, bottling plants, food processing facilities, and laboratories. The monitor will remain accurate at temperatures as low as -40C. PureAire's durable, non-depleting, zirconium oxide sensor cells, and NDIR cells, will last up to 10+years in a normal environment, without needing to be replaced.

#### **FEATURES**

- · No calibration required for oxygen
- · Self-calibrating CO2 sensor
- Local backlit concentration display
- · Built-in visual LED alarm indicators
- Two 4-20 mA output signals with dedicated circuits
- Two alarm level set-points for both O2 and CO2
- Two relays for both 02 and CO2
- · No drift due to environmental or temperature changes
- · 3-vear warranty
- Built-in Flow Sample Pump
- NEMA 4X/IP66 Enclosure
- Includes 24V 48W Power supply