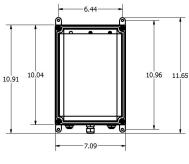

#### **Product Summary**

The Water-Resistant Sample Draw Dual 02/ CO2 Monitor is a self-contained system that is designed for continuous monitoring of inert gases in confined spaces. The monitor can sample 02/C02 levels from up to 100 feet away and is ideal for facilities that use inert gases including, but not limited to, nitrogen. helium, and argon. The NEMA 4X/IP66 dust and water-tight enclosure protects the monitor against dust, water, and damage from external ice formation. The O2/CO2 monitor is perfect for environments such as breweries, bottling plants, food processing facilities, and laboratories. The monitor will remain accurate at temperatures as low as -40C. PureAire's durable, non-depleting, zirconium oxide sensor cells, and NDIR cells, will last up to 10+years in a normal environment, without needing to be replaced.

#### **FEATURES**

- · No calibration required for oxygen
- · Self-calibrating CO2 sensor
- Local backlit concentration display
- · Built-in visual LED alarm indicators
- Two 4-20 mA output signals with dedicated circuits
- Two alarm level set-points for both O2 and CO2
- Two relays for both 02 and CO2
- · No drift due to environmental or temperature changes
- · 3-vear warranty
- Built-in Flow Sample Pump
- NEMA 4X/IP66 Enclosure
- Includes 24V 48W Power supply