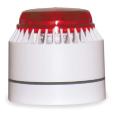

### Water-Resistant Sample Draw Dual Oxygen/Carbon Dioxide Monitor

PureAire's Dual O2/CO2 Monitor comes with 2 adjustable alarm setpoints for both O2 and CO2 that can connect to a horn/strobe, ex-haust fan, 8 channel controller, remote display, or into building systems. Alarm signals also can tie into automatic shut-off valves when oxygen levels fall below the OSHA threshold.

### **Top Accessories**

8 Channel Programmable Controller for O2 or Gas Monitors

ITEM #: 99196

Remote Digital Display
ITEM #: 99091- 02
ITEM #: 99193 - CO2

Red Horn/Strobe 24VDC ITEM #: 42002

1-888-788-8050